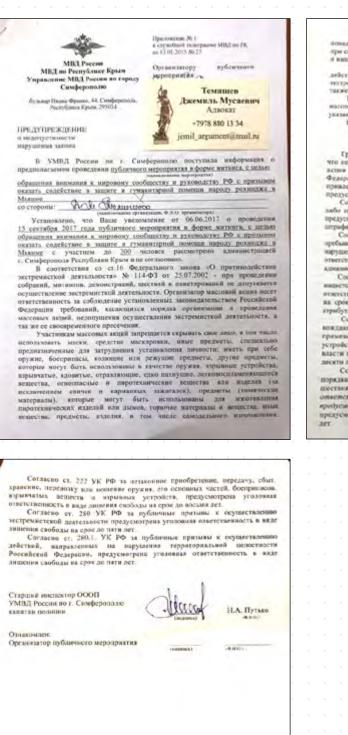

On 14 September, the lawyer Dzhemil Temishev reported that the administration of Simferopol refused to coordinate the rally on 15 September, the purpose of which was «to draw attention to the world community and the leadership of the Russian Federation to the assistance in protecting and humanitarian help to the Rohinj people in Myanmar.» In the «warning regarding the inadmissibility of violation of the law» signed by the police captain Put'ko N.A. it is reported about the responsibility for violating the law «On Countering Extremism», the Code of Administrative Offenses of the Russian Federation and the Criminal Code of the Russian Federation in the event of unauthorized mass events (*Annex 3*).